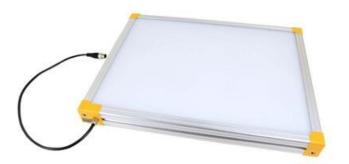

## **EFFILUX EFFI-BL UP TO 250MM WIDTH**

Homogeneous Backlight

BL-100-150-525 Backlight, 100x150mm, Green 525, IP50, 24VDC, M12X1

Efficient Led Lighting

- Large, powerful and homogeneous LED backlight
- Hundreds of size options
- Built in driver
- Industrial design