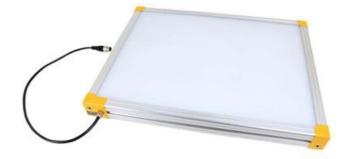

## **EFFILUX EFFI-BL UP TO 250MM WIDTH**

Homogeneous Backlight

• Hundreds of size options

BL-100-150-850 Backlight, 100x150mm, IR 850, IP50, 24VDC, M12X1

• Large, powerful and homogeneous LED backlight

## PRODUCT DESCRIPTION

• Built in driver Industrial design