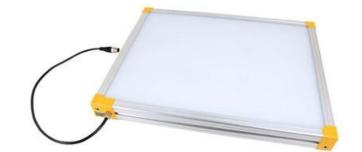

# **EFFILUX EFFI-BL UP TO 250MM WIDTH**

Homogeneous Backlight

BL-100-100-000 Backlight, 100x100mm, White 000, IP50, 24VDC, M12X1

- Large, powerful and homogeneous LED backlight
- Hundreds of size options
- Built in driver
- · Industrial design

### PRODUCT DESCRIPTION