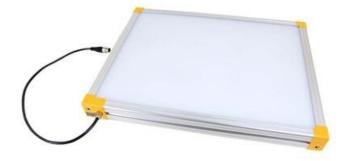

## **EFFILUX EFFI-BL UP TO 250MM WIDTH**

Homogeneous Backlight

• Hundreds of size options

BL-100-100-625 Backlight, 100x100mm, Red 625, IP50, 24VDC, M12X1

• Large, powerful and homogeneous LED backlight

Industrial design

## PRODUCT DESCRIPTION

• Built in driver