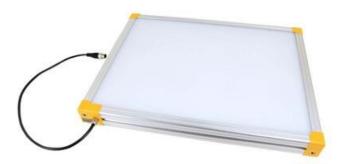

## **EFFILUX EFFI-BL UP TO 250MM WIDTH**

Homogeneous Backlight

BL-100-100-525 Backlight, 100x100mm, Green 525, IP50, 24VDC, M12X1

Efficient Led Lighting

- Large, powerful and homogeneous LED backlight
- Hundreds of size options
- Built in driver
- Industrial design

## PRODUCT DESCRIPTION