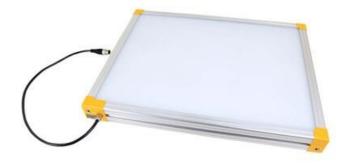

## **EFFILUX EFFI-BL UP TO 250MM WIDTH**

Homogeneous Backlight

BL-100-100-850 Backlight, 100x100mm, IR 850, IP50, 24VDC, M12X1

• Large, powerful and homogeneous LED backlight

• Hundreds of size options

## PRODUCT DESCRIPTION

• Built in driver Industrial design