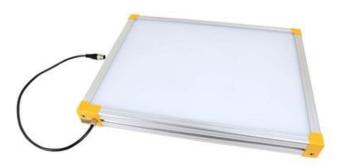

## **EFFILUX EFFI-BL UP TO 250MM WIDTH**

Homogeneous Backlight

BL-100-1000-625 Backlight, 100x1000mm, Red 625, IP50, 24VDC, M12X1

Efficient Led Lighting

- Large, powerful and homogeneous LED backlight
- Hundreds of size options
- Built in driver
- Industrial design

## PRODUCT DESCRIPTION