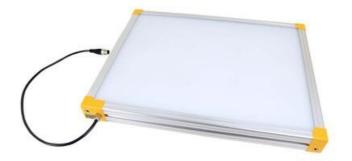

## **EFFILUX EFFI-BL UP TO 250MM WIDTH**

Homogeneous Backlight

BL-100-1000-525 Backlight, 100x1000mm, Green 525, IP50, 24VDC, M12X1

Efficient Led Lighting

- Large, powerful and homogeneous LED backlight
- Hundreds of size options
- Built in driver
- Industrial design