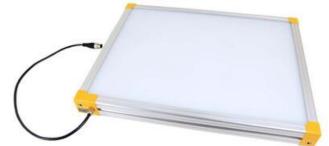

# **EFFILUX EFFI-BL UP TO 250MM WIDTH**

Homogeneous Backlight

BL-100-1000-850 Backlight, 100x1000mm, IR 850, IP50, 24VDC, M12X1

- Large, powerful and homogeneous LED backlight
- Hundreds of size options
- Built in driver
- Industrial design

## PRODUCT DESCRIPTION