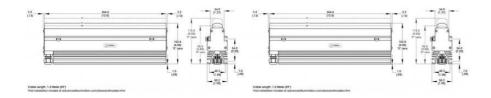

#### **OEM Automatic Ltd**

Address: Whiteacres, Whetstone Leicester, LE8 6ZG 0116 284 9900 | Orders@oem.co.uk | www.oem.co.uk

# ADVANCED ILLUMINATION LL137 EXPANDABLE LINE LIGHTS

**High Power** 

LL137G12-WHI24 Ai High Power Line Light, Lens G, 12", White, 24V

- 3" (72mm) model available
- Perfect for line scanning applications. 200,000 Lux @ 3"; 50,000 hours life
- Passively cooled design available 6" (152.4mm) increments from 6" (152.4mm) to 96" (2438.4mm)
- Intensity control of entire light via 0 10v input





#### PRODUCT DESCRIPTION

## **TECHNICAL DATA**

### **TECHNICAL DATA**

Wavelength WHI