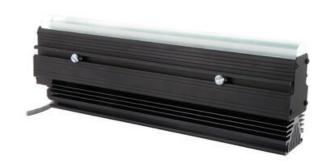

# ADVANCED ILLUMINATION LL137 EXPANDABLE LINE LIGHTS

**High Power** 

LL137G12-WHI24 Ai High Power Line Light, Lens G, 12", White, 24V

- 3" (72mm) model available
- Perfect for line scanning applications. 200,000 Lux @ 3"; 50,000 hours life
- Passively cooled design available 6" (152.4mm) increments from 6" (152.4mm) to 96" (2438.4mm)
- Intensity control of entire light via 0 10v input

#### PRODUCT DESCRIPTION