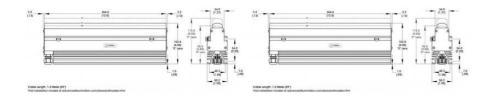

#### **OEM Automatic Ltd**

Address: Whiteacres, Whetstone Leicester, LE8 6ZG 0116 284 9900 | Orders@oem.co.uk | www.oem.co.uk

# ADVANCED ILLUMINATION LL137 EXPANDABLE LINE LIGHTS

**High Power** 

LL137E12-WHI24 Ai High Power Line Light, Lens E, 12", White, 24V

- 3" (72mm) model available
- Perfect for line scanning applications. 200,000 Lux @ 3"; 50,000 hours life
- Passively cooled design available 6" (152.4mm) increments from 6" (152.4mm) to 96" (2438.4mm)
- Intensity control of entire light via 0 10v input





#### PRODUCT DESCRIPTION

## **TECHNICAL DATA**

### **TECHNICAL DATA**

Wavelength WHI