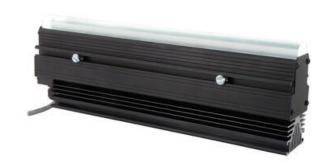

# ADVANCED ILLUMINATION LL137 EXPANDABLE LINE LIGHTS

**High Power** 

LL137E12-WHI24 Ai High Power Line Light, Lens E, 12", White, 24V

- 3" (72mm) model available
- Perfect for line scanning applications. 200,000 Lux @ 3"; 50,000 hours life
- Passively cooled design available 6" (152.4mm) increments from 6" (152.4mm) to 96" (2438.4mm)
- Intensity control of entire light via 0 10v input