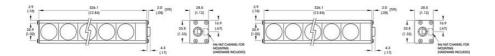

## **TECHNICAL DATA**

| Wavelength            | WHI          |
|-----------------------|--------------|
| Colour                | White        |
| Length                | 326 mm       |
| Width                 | 34 mm        |
| Connector/controller  | C5 connector |
| Operating temperature | 0 - 60°C     |
| Approvals             | CE, RoHS     |
| IP class              | IP67         |
| Weight                | 453.6 g      |