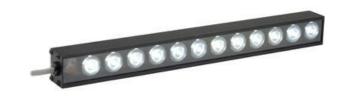

# ADVANCED ILLUMINATION AL17912 AREA LIGHTING

Extremely bright 12"

AL17912-WHIC5
Ai High Power Bar Light, 12", white, pulsar connector

- Available for wide range or inspection of large objects
- The wash down option provides an IP67 compliant design