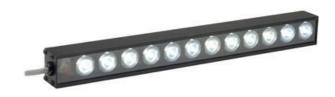

## ADVANCED ILLUMINATION AL17912 AREA LIGHTING

Extremely bright 12"

AL17912-WHIIC Ai High Power Bar Light, 12", white, ICS2

- Available for wide range or inspection of large objects
- The wash down option provides an IP67 compliant design