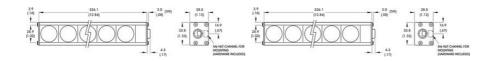

## **TECHNICAL DATA**

| Wavelength            | WHI                           |
|-----------------------|-------------------------------|
| Colour                | White                         |
| Length                | 326 mm                        |
| Width                 | 34 mm                         |
| Connector/controller  | Continuous in-line controller |
| Operating temperature | 0 - 60°C                      |
| Approvals             | CE, RoHS                      |
| IP class              | IP67                          |
| Weight                | 453.6 g                       |