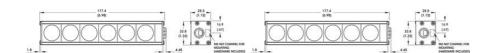

### **TECHNICAL DATA**

| Wavelength            | WHI          |
|-----------------------|--------------|
| Colour                | White        |
| Length                | 177 mm       |
| Width                 | 34 mm        |
| Connector/controller  | C5 connector |
| Operating temperature | 0 - 60°C     |
| Approvals             | CE, RoHS     |
| IP class              | IP67         |
| Weight                | 226.8 g      |