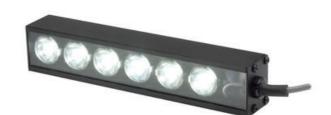

# ADVANCED ILLUMINATION AL17906 SURFACE LIGHT

Extremely bright 6"

AL17906-WHIC5
Ai High Power Bar Light, 6", white, pulsar connector

- 3x brighter than LL5806
- Available for wide range or inspection of large objects
- The wash down option provides an IP67 compliant design