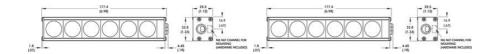

## **TECHNICAL DATA**

### **TECHNICAL DATA**

| Wavelength            | WHI                           |
|-----------------------|-------------------------------|
| Colour                | White                         |
| Length                | 177 mm                        |
| Width                 | 34 mm                         |
| Connector/controller  | Continuous in-line controller |
| Operating temperature | 0 - 60°C                      |
| Approvals             | CE, RoHS                      |
| IP class              | IP67                          |
| Weight                | 226.8 g                       |