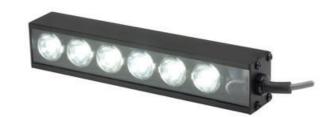

# ADVANCED ILLUMINATION AL17906 SURFACE LIGHT

Extremely bright 6"

AL17906-WHIIC Ai High Power Bar Light, 6", white, ICS2 A DVANCED ILLUMINATION

- 3x brighter than LL5806
- Available for wide range or inspection of large objects
- The wash down option provides an IP67 compliant design