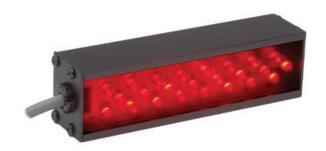

# ADVANCED ILLUMINATION AL4424 BALA BAR LIGHT

Broad Area Linear Array 4"

AL4424-470IC Ai BALA Bar Light, 4", Blue, ICS2 A DVANCED ILLUMINATION

- Developed to handle a long, wide field with low angle of view
- Very even lighting throughout the area
- Legacy product see AL150

#### PRODUCT DESCRIPTION

The AL4424 range of BALA (Broad Area Linear Array) bar lights are legacy part number derived from the AL150 range.

Designed for applications that require broad illumination over a wide area, or for applications requiring an even broader field of illumination, utilise 2 BALA bar lights in parallel.