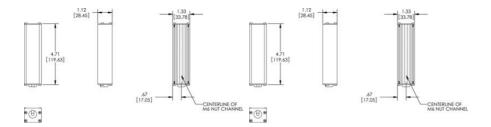

### **TECHNICAL DATA**

| Wavelength | 470    |
|------------|--------|
| Colour     | Blue   |
| Length     | 117 mm |
| Width      | 34 mm  |

| Connector/controller                 | Continuous in-line controller |
|--------------------------------------|-------------------------------|
| Standard cable length                | Up to 2 meters                |
| Photobiological risk factor IEC 6247 | Group 1 (low risk)            |
| Operating temperature                | 0 - 60°C                      |
| Approvals                            | IEC 62471, CE, RoHS           |
| IP class                             | IP50                          |
| Weight                               | 157.8 g                       |