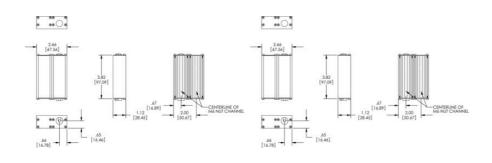

## **TECHNICAL DATA**

| Wavelength            | 625                           |
|-----------------------|-------------------------------|
| Colour                | Red orange                    |
| Length                | 92.1 mm                       |
| Connector/controller  | Continuous in-line controller |
| Standard cable length | Up to 2 meters                |

| Photobiological risk factor IEC 6247 | Group 1 (low risk)  |
|--------------------------------------|---------------------|
| Operating temperature                | 0 - 60°C            |
| Approvals                            | IEC 62471, CE, RoHS |
| IP class                             | IP65                |
| Weight                               | 140.6 g             |
|                                      |                     |