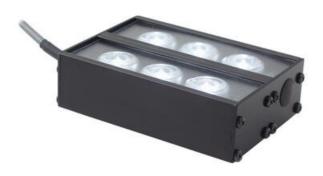

## **ADVANCED ILLUMINATION AL143 AREA** LIGHTING

2x3 spot light

AL143-625IC

Ai General Purpose Spot Light, red orange 625, ICS2

- Bright area lighting for long distances or large work areas
- · Compact design only 28 mm high
- · M6 nut ducts for easy installation

## PRODUCT DESCRIPTION

The AL143 spot/bar light is in a 2x3 design, available in a wide range of wavelengths and multiple lens options. It is the ideal illumination for medium working distances, with convenient mounting with an M4 nut channel.