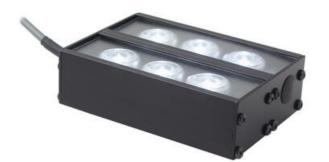

# **ADVANCED ILLUMINATION AL143 AREA** LIGHTING

2x3 spot light

AL143-39524 Ai General Purpose Spot Light, UV 395, 24V ILLUMINATION

- Bright area lighting for long distances or large work areas
- Compact design only 28 mm high
- M6 nut ducts for easy installation

#### PRODUCT DESCRIPTION

The AL143 spot/bar light is in a 2x3 design, available in a wide range of wavelengths and multiple lens options. It is the ideal illumination for medium working distances, with convenient mounting with an M4 nut channel.