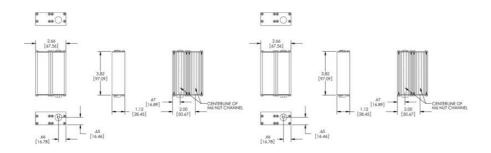

### **TECHNICAL DATA**

| Wavelength                           | 395                     |
|--------------------------------------|-------------------------|
| Colour                               | Ultraviolet             |
| Length                               | 92.1 mm                 |
| Connector/controller                 | Flying/tinned leads     |
| Standard cable length                | Up to 2 meters          |
| Photobiological risk factor IEC 6247 | Group 2 (moderate risk) |

| Operating temperature | 0 - 60°C            |
|-----------------------|---------------------|
| Approvals             | IEC 62471, CE, RoHS |
| IP class              | IP65                |
| Weight                | 140.6 g             |