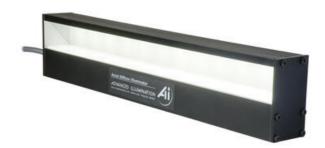

## ADVANCED ILLUMINATION DL110 LINEAR COAXIAL LIGHT

DL110-WHIIC Ai Linear Coaxial Light, White, IC2

- Even illumination over the full 25 x 300mm (1" x 12")
- Ideal for coaxial line scan applications
- Includes high efficiency, coated easy clean dust cover to protect the beam splitter combining glass
- Various wavelenghts
- · Excellent light stability