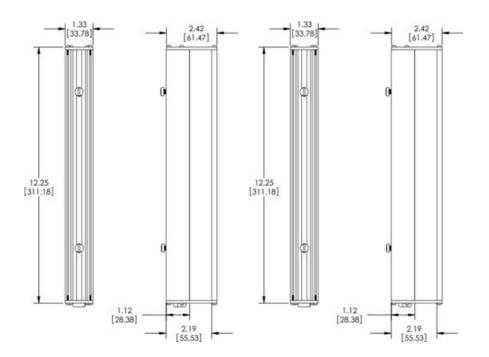

## **TECHNICAL DATA**

| Wavelength                           | WHI                           |
|--------------------------------------|-------------------------------|
| Colour                               | White                         |
| Length                               | 311.2 mm                      |
| Width                                | 62 mm                         |
| Connector/controller                 | Continuous in-line controller |
| Standard cable length                | Up to 2 meters                |
| Photobiological risk factor IEC 6247 | Group 1 (low risk)            |
| Operating temperature                | 0°C - 60°C                    |
| Approvals                            | IEC 62471, CE, RoHS           |
| IP class                             | IP50                          |
| Weight                               | 576.1 g                       |