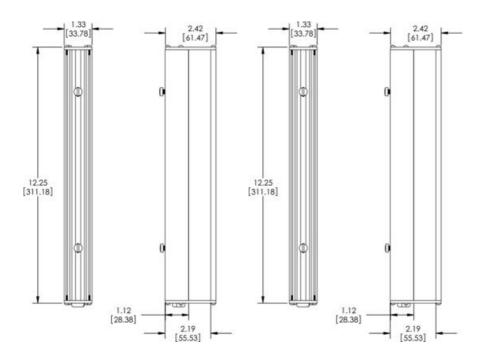

### **TECHNICAL DATA**

| Wavelength                           | 850                 |
|--------------------------------------|---------------------|
| Colour                               | Infrared            |
| Length                               | 311.2 mm            |
| Width                                | 62 mm               |
| Connector/controller                 | C5 connector        |
| Standard cable length                | Up to 2 meters      |
| Photobiological risk factor IEC 6247 | Group 1 (low risk)  |
| Operating temperature                | 0°C - 60°C          |
| Approvals                            | IEC 62471, CE, RoHS |
| IP class                             | IP50                |
| Weight                               | 576.1 g             |
|                                      |                     |