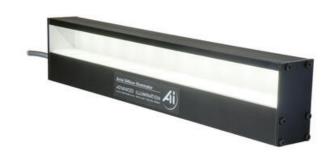

# ADVANCED ILLUMINATION DL110 LINEAR COAXIAL LIGHT

DL110-850C5 Ai Linear Coaxial Light, IR, C5

- Even illumination over the full 25 x 300mm (1" x 12")
- Ideal for coaxial line scan applications
- Includes high efficiency, coated easy clean dust cover to protect the beam splitter combining glass
- Various wavelenghts
- · Excellent light stability