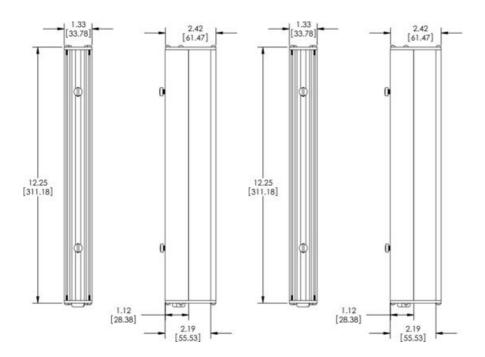

### **TECHNICAL DATA**

| Wavelength                           | 850                                  |
|--------------------------------------|--------------------------------------|
| Colour                               | Infrared                             |
| Length                               | 311.2 mm                             |
| Width                                | 62 mm                                |
| Connector/controller                 | Strobe/continuous in-line controller |
| Standard cable length                | Up to 2 meters                       |
| Photobiological risk factor IEC 6247 | Group 1 (low risk)                   |
| Operating temperature                | 0°C - 60°C                           |
| Approvals                            | IEC 62471, CE, RoHS                  |
| IP class                             | IP50                                 |
| Weight                               | 576.1 g                              |
|                                      |                                      |