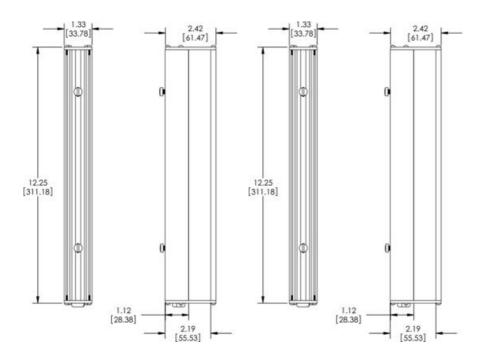

## **TECHNICAL DATA**

### **TECHNICAL DATA**

| Wavelength                           | 850                           |
|--------------------------------------|-------------------------------|
| Colour                               | Infrared                      |
| Length                               | 311.2 mm                      |
| Width                                | 62 mm                         |
| Connector/controller                 | Continuous in-line controller |
| Standard cable length                | Up to 2 meters                |
| Photobiological risk factor IEC 6247 | Group 1 (low risk)            |
| Operating temperature                | 0°C - 60°C                    |
| Approvals                            | IEC 62471, CE, RoHS           |
| IP class                             | IP50                          |
| Weight                               | 576.1 g                       |
|                                      |                               |