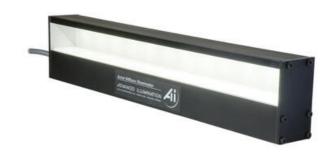

# ADVANCED ILLUMINATION DL110 LINEAR COAXIAL LIGHT

DL110-850IC Ai Linear Coaxial Light, IR, IC2

- Even illumination over the full 25 x 300mm (1" x 12")
- Ideal for coaxial line scan applications
- Includes high efficiency, coated easy clean dust cover to protect the beam splitter combining glass
- Various wavelenghts
- · Excellent light stability

#### PRODUCT DESCRIPTION