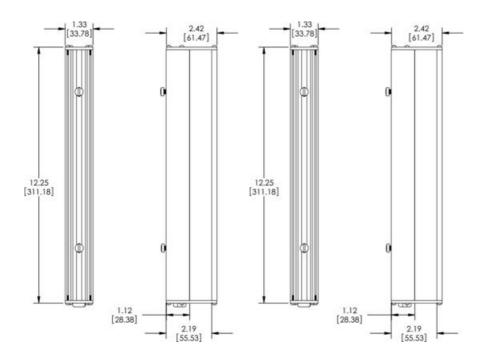

## **TECHNICAL DATA**

| Wavelength                           | 625                 |
|--------------------------------------|---------------------|
| Colour                               | Red                 |
| Length                               | 311.2 mm            |
| Width                                | 62 mm               |
| Connector/controller                 | C5 connector        |
| Standard cable length                | Up to 2 meters      |
| Photobiological risk factor IEC 6247 | Group 1 (low risk)  |
| Operating temperature                | 0°C - 60°C          |
| Approvals                            | IEC 62471, CE, RoHS |
| IP class                             | IP50                |
| Weight                               | 576.1 g             |