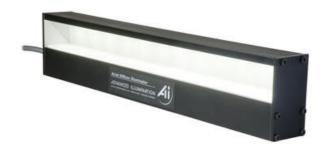

## ADVANCED ILLUMINATION DL110 LINEAR COAXIAL LIGHT

DL110-625C5 Ai Linear Coaxial Light, Red, C5

- Even illumination over the full 25 x 300mm (1" x 12")
- · Ideal for coaxial line scan applications
- Includes high efficiency, coated easy clean dust cover to protect the beam splitter combining glass
- Various wavelenghts
- · Excellent light stability