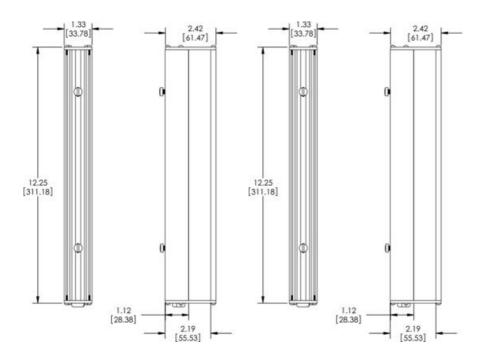

### **TECHNICAL DATA**

| Wavelength                           | 530                           |
|--------------------------------------|-------------------------------|
| Colour                               | Green                         |
| Length                               | 311.2 mm                      |
| Width                                | 62 mm                         |
| Connector/controller                 | Continuous in-line controller |
| Standard cable length                | Up to 2 meters                |
| Photobiological risk factor IEC 6247 | Group 1 (low risk)            |
| Operating temperature                | 0°C - 60°C                    |
| Approvals                            | IEC 62471, CE, RoHS           |
| IP class                             | IP50                          |
| Weight                               | 576.1 g                       |
|                                      |                               |