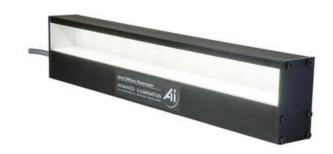

# ADVANCED ILLUMINATION DL110 LINEAR COAXIAL LIGHT

DL110-530IC Ai Linear Coaxial Light, Green, IC2

- Even illumination over the full 25 x 300mm (1" x 12")
- Ideal for coaxial line scan applications
- Includes high efficiency, coated easy clean dust cover to protect the beam splitter combining glass
- Various wavelenghts
- · Excellent light stability