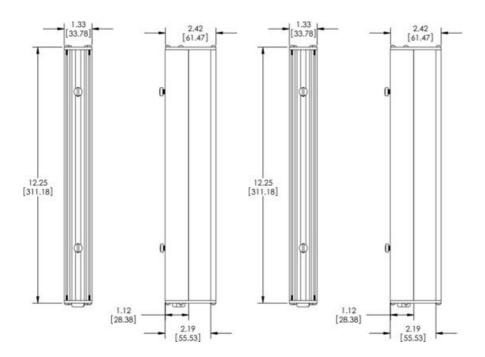

## **TECHNICAL DATA**

| Wavelength                           | 470                 |
|--------------------------------------|---------------------|
| Colour                               | Blue                |
| Length                               | 311.2 mm            |
| Width                                | 62 mm               |
| Connector/controller                 | C5 connector        |
| Standard cable length                | Up to 2 meters      |
| Photobiological risk factor IEC 6247 | Group 1 (low risk)  |
| Operating temperature                | 0°C - 60°C          |
| Approvals                            | IEC 62471, CE, RoHS |
| IP class                             | IP50                |
| Weight                               | 576.1 g             |
|                                      |                     |