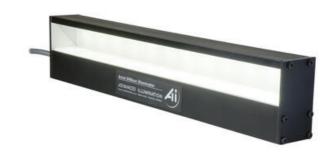

# ADVANCED ILLUMINATION DL110 LINEAR COAXIAL LIGHT

DL110-470C5 Ai Linear Coaxial Light, Blue, C5

- Even illumination over the full 25 x 300mm (1" x 12")
- Ideal for coaxial line scan applications
- Includes high efficiency, coated easy clean dust cover to protect the beam splitter combining glass
- Various wavelenghts
- · Excellent light stability