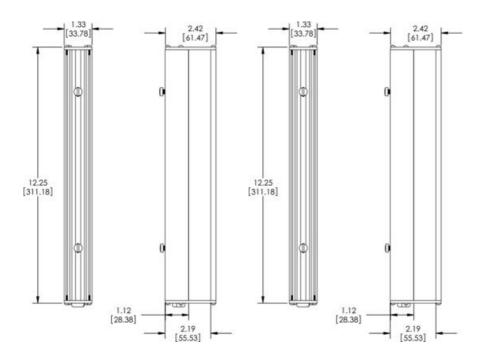

### **TECHNICAL DATA**

| Wavelength                           | 470                           |
|--------------------------------------|-------------------------------|
| Colour                               | Blue                          |
| Length                               | 311.2 mm                      |
| Width                                | 62 mm                         |
| Connector/controller                 | Continuous in-line controller |
| Standard cable length                | Up to 2 meters                |
| Photobiological risk factor IEC 6247 | Group 1 (low risk)            |
| Operating temperature                | 0°C - 60°C                    |
| Approvals                            | IEC 62471, CE, RoHS           |
| IP class                             | IP50                          |
| Weight                               | 576.1 g                       |
|                                      |                               |