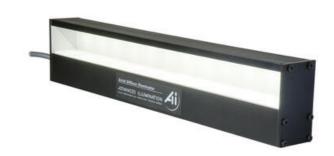

# ADVANCED ILLUMINATION DL110 LINEAR COAXIAL LIGHT

DL110-470IC Ai Linear Coaxial Light, Blue, IC2

- Even illumination over the full 25 x 300mm (1" x 12")
- Ideal for coaxial line scan applications
- Includes high efficiency, coated easy clean dust cover to protect the beam splitter combining glass
- Various wavelenghts
- · Excellent light stability