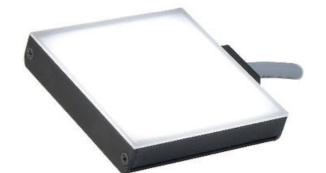

# ADVANCED ILLUMINATION BL128 EXPANDABLE SERIES BACK LIGHT

Back Lit Low Profile Backlights

BL128-660IC AI BL128 660 IC A DVANCE D ILLUMINATION

- Edge to edge back lighting in a 12mm (.48") thick housing
- 2" wide, expandable in 1" increments; Lengths from 1" -14"
- Optional washdown version offers IP65 compliant design

#### PRODUCT DESCRIPTION

The BL128 series is expandable in 1" increments up to 14.4", with optional washdown version that is IP65 compliant. The BL series of compact Backlights provide edge to edge illumination in a 12mm thick housing.