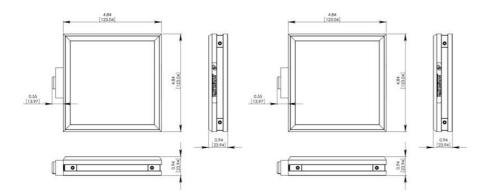

# ADVANCED ILLUMINATION BL SERIES 4X4 BACK LIGHT

Expandable Series LED Backlight

BL0404-WHI24 4" x 4" Backlight, WHI White, flying/tinned leads

- Extremely consistent light over the entire active area of illumination
- Available in 1" x 1" increments; Sizes from 1" x 1" up to 46" x 46"
- Range of connector/control options
- · Low profile design

#### PRODUCT DESCRIPTION

The BL series of backlights from Advanced Illumination offer a low profile design with a planar, back-lit array of LEDs.

As part of the expandable family of products from Advanced Illumination, the BL series can be ordered in custom size and power options.

### **TECHNICAL DATA**

| Wavelength                           | WHI                 |
|--------------------------------------|---------------------|
| Colour                               | White               |
| Length                               | 100 mm              |
| Width                                | 100 mm              |
| Connector/controller                 | Flying/tinned leads |
| Standard cable length                | Up to 2 metres      |
| Photobiological risk factor IEC 6247 | Group 1 (low risk)  |
| Operating temperature                | 0°C - 60°C          |
| Approvals                            | IEC 62471, CE, RoHS |