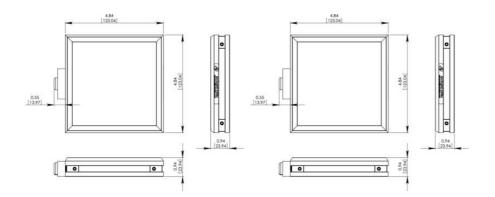

## PRODUCT DESCRIPTION

The BL series of backlights from Advanced Illumination offer a low profile design with a planar, back-lit array of LEDs.

As part of the expandable family of products from Advanced Illumination, the BL series can be ordered in custom size and power options.

Sizes range from 1" x 1" up to 46" x 46", in increments of 1".

Power options include:

- C1 connector for use with DCS series controllers
- C2 connector for use with legacy controllers
- C5 connector for use with Pulsar 320 strobe controller
- Continuous in-line controller powered by 24V power supply
- Combination strobe/continuous in-line controller powered by 24V power supply
- Default-OFF strobe/continuous in-line controller powered by 24V power supply
- Flying/tinned leads powered by 24V power supply

## **TECHNICAL DATA**

| Wavelength                           | WHI                           |
|--------------------------------------|-------------------------------|
| Colour                               | White                         |
| Length                               | 100 mm                        |
| Width                                | 100 mm                        |
| Connector/controller                 | Continuous in-line controller |
| Standard cable length                | Up to 2 metres                |
| Photobiological risk factor IEC 6247 | Group 1 (low risk)            |
| Operating temperature                | 0°C - 60°C                    |
| Approvals                            | IEC 62471, CE, RoHS           |