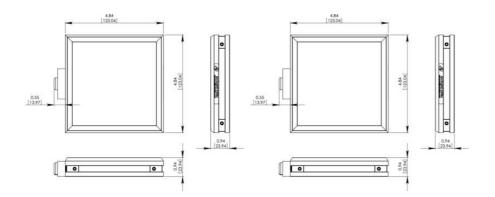

## **PRODUCT DESCRIPTION**

The BL series of backlights from Advanced Illumination offer a low profile design with a planar, back-lit array of LEDs.

As part of the expandable family of products from Advanced Illumination, the BL series can be ordered in custom size and power options.

Sizes range from 1" x 1" up to 46" x 46", in increments of 1".

Power options include:

- C1 connector for use with DCS series controllers
- C2 connector for use with legacy controllers
- C5 connector for use with Pulsar 320 strobe controller
- Continuous in-line controller powered by 24V power supply
- Combination strobe/continuous in-line controller powered by 24V power supply
- Default-OFF strobe/continuous in-line controller powered by 24V power supply
- Flying/tinned leads powered by 24V power supply

## **TECHNICAL DATA**

| Wavelength                           | 880                           |
|--------------------------------------|-------------------------------|
| Colour                               | Infrared                      |
| Length                               | 100 mm                        |
| Width                                | 100 mm                        |
| Connector/controller                 | Continuous in-line controller |
| Standard cable length                | Up to 2 metres                |
| Photobiological risk factor IEC 6247 | Exempt                        |
| Operating temperature                | 0°C - 60°C                    |
| Approvals                            | IEC 62471, CE, RoHS           |