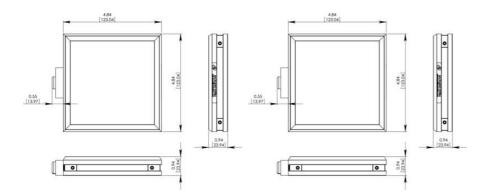

### **TECHNICAL DATA**

| Wavelength                           | 520                 |
|--------------------------------------|---------------------|
| Colour                               | Green               |
| Length                               | 100 mm              |
| Width                                | 100 mm              |
| Connector/controller                 | Flying/tinned leads |
| Standard cable length                | Up to 2 metres      |
| Photobiological risk factor IEC 6247 | Group 1 (low risk)  |
| Operating temperature                | 0°C - 60°C          |
| Approvals                            | IEC 62471, CE, RoHS |