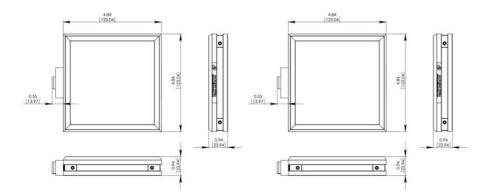

### **TECHNICAL DATA**

| Wavelength                           | 470                 |
|--------------------------------------|---------------------|
| Colour                               | Blue                |
| Length                               | 100 mm              |
| Width                                | 100 mm              |
| Connector/controller                 | Flying/tinned leads |
| Standard cable length                | Up to 2 metres      |
| Photobiological risk factor IEC 6247 | Group 1 (low risk)  |
| Operating temperature                | 0°C - 60°C          |
| Approvals                            | IEC 62471, CE, RoHS |