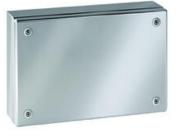

## EGRAN STAINLESS STEEL TERMINAL BOXES

EGRAN3312X EGRAN3212X Stainless Terminal Box 300x200x120

- 150x150x80mm > 300x300x120mm
- IP66 Rated
- AISI 304L and 316L available

## PRODUCT DESCRIPTION

The Egran range from E.T.A. are small to medium sized terminal boxes with screw lids. All Egran boxes are made from high-quality AISI 304L stainless steel (316L on request) and are IP66 compliant (IP69K on request).

## **TECHNICAL DATA**

| Back plate included? | Yes    |
|----------------------|--------|
| Depth                | 120 mm |
| Height               | 300 mm |
| IP class             | IP66   |
| Number of doors      | 1      |
| Width                | 200 mm |