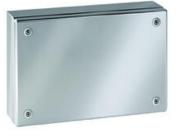

## EGRAN STAINLESS STEEL TERMINAL BOXES

EGRAN2208X EGRAN2208X Stainless Terminal Box 200x200x80

- 150x150x80mm > 300x300x120mm
- IP66 Rated
- AISI 304L and 316L available

## PRODUCT DESCRIPTION

The Egran range from E.T.A. are small to medium sized terminal boxes with screw lids. All Egran boxes are made from high-quality AISI 304L stainless steel (316L on request) and are IP66 compliant (IP69K on request).

## **TECHNICAL DATA**

| Back plate included? | Yes    |
|----------------------|--------|
| Depth                | 80 mm  |
| Height               | 200 mm |
| IP class             | IP66   |
| Number of doors      | 1      |
| Width                | 200 mm |