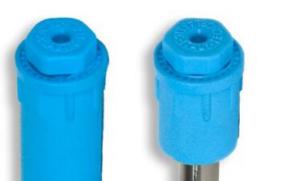

## **TECNOPLASTIC - LEVEL PROBES**

ACCSONS100001 Waste water level probe for Snake

- Clear Water
- Wastewater
- Up to 80°C
- IP68 Protection grade

## PRODUCT DESCRIPTION

Manufactured from non-toxic materials in line to the ACS legislation. With a stainless steel AISI 303 electrode it is supplied in two different versions.

- Clear Water
- Wastewater