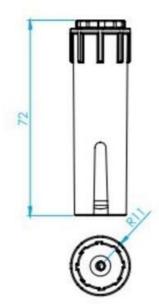

## **TECHNICAL DATA**

| Depth max                | 10 m          |
|--------------------------|---------------|
| Insulation class         | I             |
| IP class                 | IP68          |
| Material                 | Polypropylene |
| Material of seals        | EPDM          |
| Max. torque              | 0.7           |
| Operating temperature to | 80 °C         |