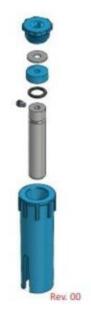

## PRODUCT DESCRIPTION

Manufactured from non-toxic materials in line to the ACS legislation. With a stainless steel AISI 303 electrode it is supplied in two different versions.

- Clear Water
- Wastewater