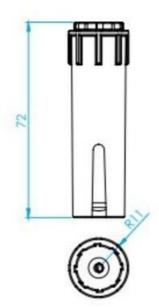

## **TECHNICAL DATA**

| Depth max                | 10 m          |
|--------------------------|---------------|
| Insulation class         | I             |
| IP class                 | IP68          |
| Material                 | Polypropylene |
| Material of seals        | EPDM          |
| Max. torque              | 0.7           |
| Operating temperature to | 80 °C         |