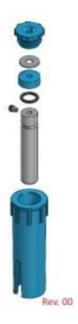

## **TECNOPLASTIC - LEVEL PROBES**

ACCSONS100001 Waste water level probe for Snake

- Clear Water
- Wastewater
- Up to 80°C
- IP68 Protection grade

## PRODUCT DESCRIPTION

Manufactured from non-toxic materials in line to the ACS legislation. With a stainless steel AISI 303 electrode it is supplied in two different versions.

- Clear Water
- Wastewater