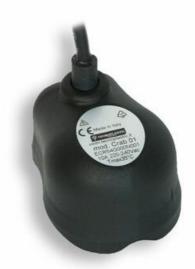

## **TECNOPLASTIC - ELECTRONIC LEVEL SWITCH - CRAB**

ECR54G005N003 CRAB H05 4G0 75, 5M, 24V, 1 Func

- Adjustable start/stop delay time
- 10 meters maximum depth
- Up to 50°C
- IP68 Protection grade

## PRODUCT DESCRIPTION

This level switch is designed to rest on a flat surface where it remains settled at the bottom, allowing it to trace water level coming from the floor. With the use of a magnetic key which is supplied with the product you can adjust the start/stop delay time to your needs. They come pre-set to Start after 5 seconds and stop after 30 seconds, they adjustment rage between 1 – 120 seconds.