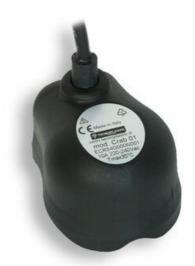

## **TECNOPLASTIC - ELECTRONIC LEVEL SWITCH - CRAB**

ECR54G010N001 CRAB H05 4G0 75, 10M, 230V, 1 Func

- Adjustable start/stop delay time
- 10 meters maximum depth
- Up to 50°C
- IP68 Protection grade

## PRODUCT DESCRIPTION

This level switch is designed to rest on a flat surface where it remains settled at the bottom, allowing it to trace water level coming from the floor. With the use of a magnetic key which is supplied with the product you can adjust the start/stop delay time to your needs. They come pre-set to Start after 5 seconds and stop after 30 seconds, they adjustment rage between 1 – 120 seconds.