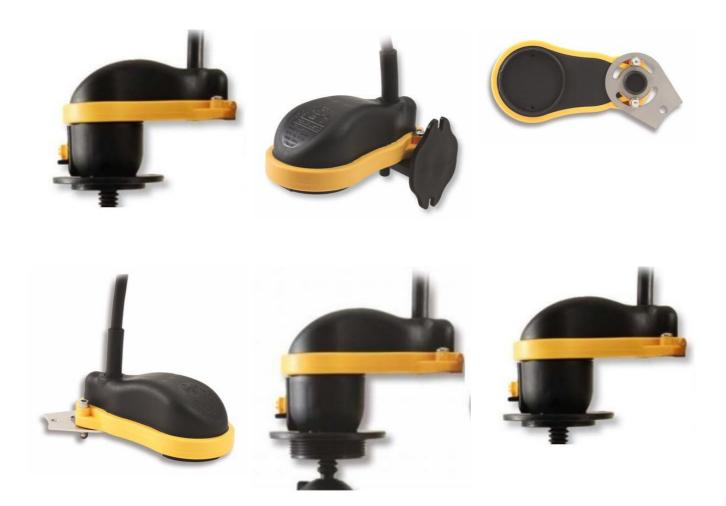

## PRODUCT DESCRIPTION

Tecnoplastic have a range of 4 different field attachable accessories to suit you needs.

Polypropylene Bracket - to fix the Mouse to the tube or to the wall.

Stainless Steal Bracket - to install the Mouse on submersible pumps

Flanged Support - to install the Mouse on lids of tanks by a hole of 2"

Threaded Support - to install the Mouse on lids of tanks by a threaded hole of 2"