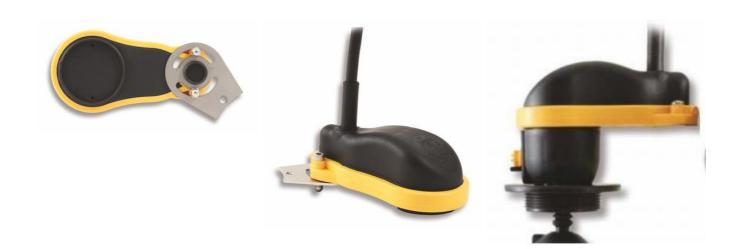

## PRODUCT DESCRIPTION

Tecnoplastic have a range of 4 different field attachable accessories to suit you needs.

Polypropylene Bracket - to fix the Mouse to the tube or to the wall.

Stainless Steal Bracket - to install the Mouse on submersible pumps

Flanged Support - to install the Mouse on lids of tanks by a hole of 2"

Threaded Support - to install the Mouse on lids of tanks by a threaded hole of 2"