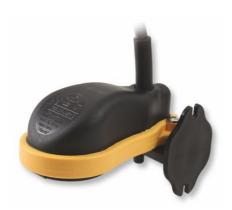

## **TECNOPLASTIC - ACCESSORIES -MOUSE SERIES**

ACCMSUPFLA001

- Polypropylene Bracket
- Stainless Steal Bracket
- Flanged Support
- Threaded Support

TECNOPLASTIC

## PRODUCT DESCRIPTION

Tecnoplastic have a range of 4 different field attachable accessories to suit you needs.

Polypropylene Bracket - to fix the Mouse to the tube or to the wall.

Stainless Steal Bracket - to install the Mouse on submersible pumps