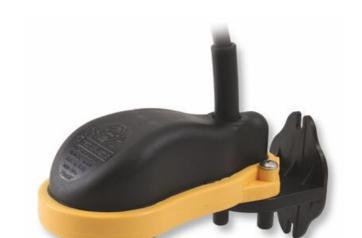

## **TECNOPLASTIC - ACCESSORIES -MOUSE SERIES**

ACCMSUPFLA001

- Polypropylene Bracket
- Stainless Steal Bracket
- Flanged Support
- Threaded Support

TECNOPLASTIC

## PRODUCT DESCRIPTION

Tecnoplastic have a range of 4 different field attachable accessories to suit you needs.

Polypropylene Bracket - to fix the Mouse to the tube or to the wall.

Stainless Steal Bracket - to install the Mouse on submersible pumps