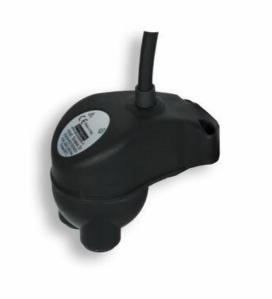

## **TECNOPLASTIC - ELECTRONIC LEVEL SWITCH - SNAKE**

ESNH4G110N003 SNAKE H07 4G1, 10M, 24V, 1 Func

- Adjustable start/stop delay time
- Clean water / Waste water probes
- Up to 50°C
- IP68 Protection grade

## PRODUCT DESCRIPTION

The level switch is designed to be used with level probes (sold separately) which can be connected to the unit using standard wire. This will allow the switch to be used in narrow spaces. With the use of a magnetic key which is supplied with the product you can adjust the start/stop delay time to your needs. Suitable for level monitoring of clear, storm water, industrial and chemical waters.