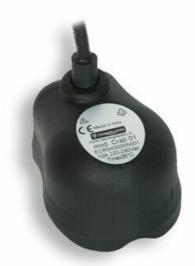

## **TECNOPLASTIC - ELECTRONIC LEVEL SWITCH - CRAB**

ECR54G010N003 CRAB H05 4G0 75, 10M, 24V, 1 Func

- Adjustable start/stop delay time
- 10 meters maximum depth
- Up to 50°C
- IP68 Protection grade

## PRODUCT DESCRIPTION

This level switch is designed to rest on a flat surface where it remains settled at the bottom, allowing it to trace water level coming from the floor. With the use of a magnetic key which is supplied with the product you can adjust the start/stop delay time to your needs. They come pre-set to Start after 5 seconds and stop after 30 seconds, they adjustment rage between 1 – 120 seconds.