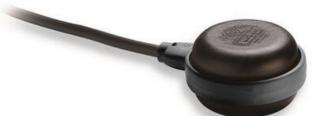

## **TECNOPLASTIC - FLOAT SWITCH -OLYMPIC**

GOLH3G120NNC1 Single function, H07 RNF, 20M cable, counterweight

- Maximum depth of 20 metres
- Single or double function
- Up to 60°C
- Compact size

## PRODUCT DESCRIPTION

The Olympic level switch from Tecnoplastic is a popular style of level switch when size is a consideration. This level regulator is very cost effective and can be used in many ways for automated control of liquid levels in various applications.