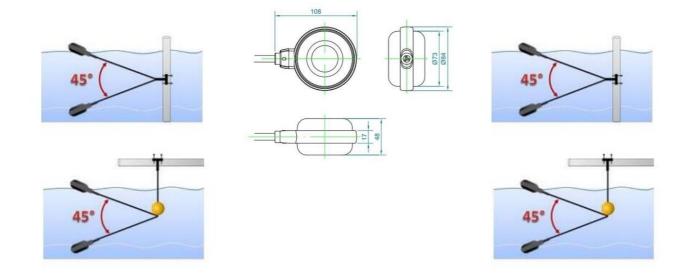

## **TECHNICAL DATA**

| Activation angle                                                     | 45 °                         |
|----------------------------------------------------------------------|------------------------------|
| Approvals                                                            | CE, TÜV                      |
| Cable length                                                         | 20 m                         |
| Cable type                                                           | H07RN-F                      |
| Counterweight included                                               | Yes                          |
| Depth max                                                            | 10 m                         |
| Function                                                             | N/O & N/C                    |
|                                                                      |                              |
| Insulation class                                                     | I-II                         |
| Insulation class  IP class                                           | I-II<br>IP68                 |
|                                                                      |                              |
| IP class                                                             | IP68                         |
| IP class  Material of float                                          | IP68 Polypropylene           |
| IP class  Material of float  Operating temperature to                | IP68 Polypropylene 60 °C     |
| IP class  Material of float  Operating temperature to  Rated current | IP68 Polypropylene 60 °C 8 A |