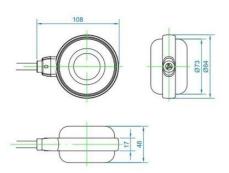

## **TECHNICAL DATA**

| Activation angle                                                     | 45 °                         |
|----------------------------------------------------------------------|------------------------------|
| Approvals                                                            | CE, TÜV                      |
| Cable length                                                         | 20 m                         |
| Cable type                                                           | H07RN-F                      |
| Counterweight included                                               | Yes                          |
| Depth max                                                            | 10 m                         |
| Function                                                             | N/O & N/C                    |
|                                                                      |                              |
| Insulation class                                                     | I-II                         |
| Insulation class  IP class                                           | I-II<br>IP68                 |
|                                                                      |                              |
| IP class                                                             | IP68                         |
| IP class  Material of float                                          | IP68 Polypropylene           |
| IP class  Material of float  Operating temperature to                | IP68 Polypropylene 60 °C     |
| IP class  Material of float  Operating temperature to  Rated current | IP68 Polypropylene 60 °C 8 A |