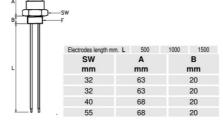

## **TECHNICAL DATA**

| Electrical connection              | DIN A 43650         |
|------------------------------------|---------------------|
| Electrode Length                   | 1000mm              |
| IP class                           | IP65                |
| Manufacturer part no.              | SLP.40G.4X1000.K.S1 |
| Material of coatings on electrodes | PVDF                |
| Material of connection             | Polypropylene       |
| Mounting                           | Vertical            |
| Number of electrodes               | 4                   |
| Pressure max                       | 6 bar               |
| Process connection                 | G1 1/2              |
| Temperature operational max        | 100 °C              |
|                                    |                     |