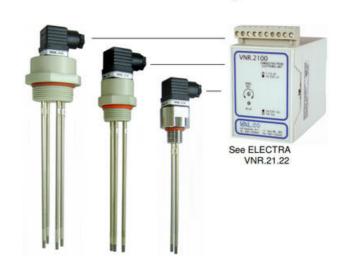

## **CONDUCTIVE LEVEL-PROBE - SLP SERIES**

00.0008.0057

- 1 to 4 St. Steel electrodes
- Electrodes length from 100 mm. to 1500 mm.
- Brass, St. Steel, PPL body materials
- Working pressure up to 6 bar
- Working temperature up to 100°C

## PRODUCT DESCRIPTION

The SL conductive probe series provides a solution for controlling the level of liquid with a minimum value of conductivity of 1µs.

The probes are available in a wide variety of materials and process connections and are of construction appropriate to operation in extreme conditions such as those found on industrial plants.