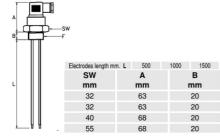

## **TECHNICAL DATA**

| Electrical connection              | DIN A 43650         |
|------------------------------------|---------------------|
| Electrode Length                   | 1000mm              |
| IP class                           | IP65                |
| Manufacturer part no.              | SLP.40G.4X1000.K.S1 |
| Material of coatings on electrodes | PVDF                |
| Material of connection             | Polypropylene       |
| Mounting                           | Vertical            |
| Number of electrodes               | 4                   |
| Pressure max                       | 6 bar               |
| Process connection                 | G1 1/2              |
| Temperature operational max        | 100 °C              |
|                                    |                     |