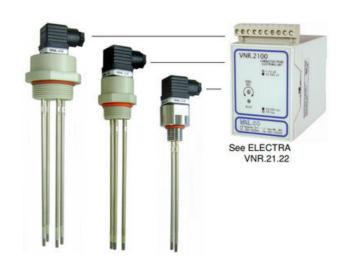

## **CONDUCTIVE LEVEL-PROBE - SLP SERIES**

00.0008.0055

- 1 to 4 St. Steel electrodes
- Electrodes length from 100 mm. to 1500 mm.
- Brass, St. Steel, PPL body materials
- Working pressure up to 6 bar
- Working temperature up to 100°C

## PRODUCT DESCRIPTION

The SL conductive probe series provides a solution for controlling the level of liquid with a minimum value of conductivity of 1µs.

The probes are available in a wide variety of materials and process connections and are of construction appropriate to operation in extreme conditions such as those found on industrial plants.