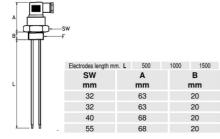

## **TECHNICAL DATA**

| Electrical connection              | DIN A 43650        |
|------------------------------------|--------------------|
| Electrode Length                   | 500mm              |
| IP class                           | IP65               |
| Manufacturer part no.              | SLP.40G.4X500.K.S1 |
| Material of coatings on electrodes | PVDF               |
| Material of connection             | Polypropylene      |
| Mounting                           | Vertical           |
| Number of electrodes               | 4                  |
| Pressure max                       | 6 bar              |
| Process connection                 | G1 1/2             |
| Temperature operational max        | 100 °C             |
|                                    |                    |