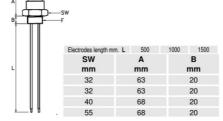

## **TECHNICAL DATA**

| Electrical connection              | DIN A 43650        |
|------------------------------------|--------------------|
| Electrode Length                   | 500mm              |
| IP class                           | IP65               |
| Manufacturer part no.              | SLP.40G.4X500.K.S1 |
| Material of coatings on electrodes | PVDF               |
| Material of connection             | Polypropylene      |
| Mounting                           | Vertical           |
| Number of electrodes               | 4                  |
| Pressure max                       | 6 bar              |
| Process connection                 | G1 1/2             |
| Temperature operational max        | 100 °C             |
|                                    |                    |