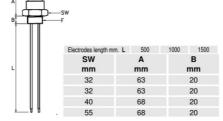

## CONDUCTIVE LEVEL-PROBE - SLP SERIES

00.0008.0135 1500mm length, 2xelectrodes, G1/2

- 1 to 4 St. Steel electrodes
- Electrodes length from 100 mm. to 1500 mm.
- Brass, St. Steel, PPL body materials
- Working pressure up to 6 bar
- Working temperature up to 100°C

## **TECHNICAL DATA**

| Electrical connection              | DIN A 43650         |
|------------------------------------|---------------------|
| Electrode Length                   | 1500mm              |
| IP class                           | IP65                |
| Manufacturer part no.              | SLP.15G.2X1500.K.S1 |
| Material of coatings on electrodes | PVDF                |
| Material of connection             | Polypropylene       |
| Mounting                           | Vertical            |
| Number of electrodes               | 2                   |
| Pressure max                       | 6 bar               |
| Process connection                 | G1/2                |
| Temperature operational max        | 100 °C              |