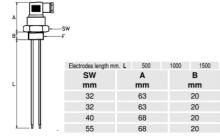

## CONDUCTIVE LEVEL-PROBE - SLP SERIES

00.0008.0135 1500mm length, 2xelectrodes, G1/2

- 1 to 4 St. Steel electrodes
- Electrodes length from 100 mm. to 1500 mm.
- Brass, St. Steel, PPL body materials
- Working pressure up to 6 bar
- Working temperature up to 100°C

## **TECHNICAL DATA**

| Electrical connection              | DIN A 43650         |
|------------------------------------|---------------------|
| Electrode Length                   | 1500mm              |
| IP class                           | IP65                |
| Manufacturer part no.              | SLP.15G.2X1500.K.S1 |
| Material of coatings on electrodes | PVDF                |
| Material of connection             | Polypropylene       |
| Mounting                           | Vertical            |
| Number of electrodes               | 2                   |
| Pressure max                       | 6 bar               |
| Process connection                 | G1/2                |
| Temperature operational max        | 100 °C              |