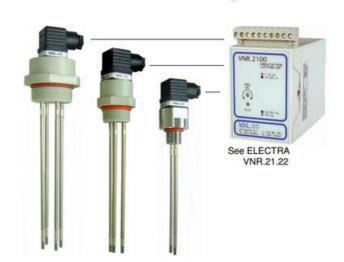

## CONDUCTIVE LEVEL-PROBE - SLP SERIES

00.0008.0135 1500mm length, 2xelectrodes, G1/2

- 1 to 4 St. Steel electrodes
- Electrodes length from 100 mm. to 1500 mm.
- Brass, St. Steel, PPL body materials
- Working pressure up to 6 bar
- Working temperature up to 100°C

## PRODUCT DESCRIPTION

The SL conductive probe series provides a solution for controlling the level of liquid with a minimum value of conductivity of 1µs.

The probes are available in a wide variety of materials and process connections and are of construction appropriate to operation in extreme conditions such as those found on industrial plants.