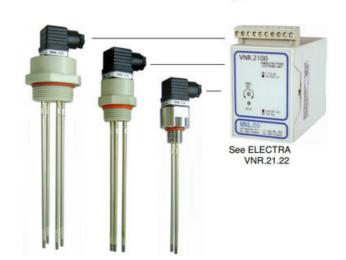

## CONDUCTIVE LEVEL-PROBE - SLP SERIES

00.0008.0054 500mm length, 2xelectrodes, G1/2

- 1 to 4 St. Steel electrodes
- Electrodes length from 100 mm. to 1500 mm.
- Brass, St. Steel, PPL body materials
- Working pressure up to 6 bar
- Working temperature up to 100°C

## PRODUCT DESCRIPTION

The SL conductive probe series provides a solution for controlling the level of liquid with a minimum value of conductivity of 1µs.

The probes are available in a wide variety of materials and process connections and are of construction appropriate to operation in extreme conditions such as those found on industrial plants.