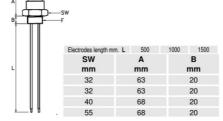

## **TECHNICAL DATA**

| Electrode Length 50                   |                   |
|---------------------------------------|-------------------|
|                                       | 00mm              |
| IP class IP                           | P65               |
| Manufacturer part no. SI              | LP.15G.2X500.K.S1 |
| Material of coatings on electrodes PV | VDF               |
| Material of connection Po             | olypropylene      |
| <b>Mounting</b> Ve                    | ertical           |
| Number of electrodes 2                |                   |
| Pressure max 6                        | bar               |
| Process connection G                  | 31/2              |
| Temperature operational max 10        | 00 °C             |