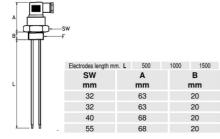

## **TECHNICAL DATA**

| Electrode Length 50                   |                   |
|---------------------------------------|-------------------|
|                                       | 00mm              |
| IP class IP                           | P65               |
| Manufacturer part no. SI              | LP.15G.2X500.K.S1 |
| Material of coatings on electrodes PV | VDF               |
| Material of connection Po             | olypropylene      |
| <b>Mounting</b> Ve                    | ertical           |
| Number of electrodes 2                |                   |
| Pressure max 6                        | bar               |
| Process connection G                  | 31/2              |
| Temperature operational max 10        | 00 °C             |