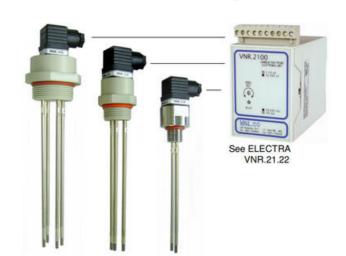

## **CONDUCTIVE LEVEL-PROBE - SLP SERIES**

00.0008.0138 1500mm length, 1xelectrode, G1/2

- 1 to 4 St. Steel electrodes
- Electrodes length from 100 mm. to 1500 mm.
- Brass, St. Steel, PPL body materials
- Working pressure up to 6 bar
- Working temperature up to 100°C

## PRODUCT DESCRIPTION

The SL conductive probe series provides a solution for controlling the level of liquid with a minimum value of conductivity of 1µs.

The probes are available in a wide variety of materials and process connections and are of construction appropriate to operation in extreme conditions such as those found on industrial plants.