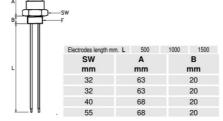

## **CONDUCTIVE LEVEL-PROBE - SLP SERIES**

00.0008.0138 1500mm length, 1xelectrode, G1/2

- 1 to 4 St. Steel electrodes
- Electrodes length from 100 mm. to 1500 mm.
- Brass, St. Steel, PPL body materials
- Working pressure up to 6 bar
- Working temperature up to 100°C

## **TECHNICAL DATA**

| Electrical connection              | DIN A 43650         |
|------------------------------------|---------------------|
|                                    |                     |
| Electrode Length                   | 1500mm              |
| IP class                           | IP65                |
| Manufacturer part no.              | SLP.15G.1X1500.K.S1 |
| Material of coatings on electrodes | PVDF                |
| Material of connection             | Polypropylene       |
| Mounting                           | Vertical            |
| Number of electrodes               | 1                   |
| Pressure max                       | 6 bar               |
| Process connection                 | G1/2                |
| Temperature operational max        | 100 °C              |
|                                    |                     |