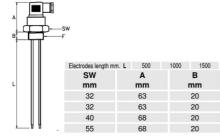

## **CONDUCTIVE LEVEL-PROBE - SLP SERIES**

00.0008.0138 1500mm length, 1xelectrode, G1/2

- 1 to 4 St. Steel electrodes
- Electrodes length from 100 mm. to 1500 mm.
- Brass, St. Steel, PPL body materials
- Working pressure up to 6 bar
- Working temperature up to 100°C

## **TECHNICAL DATA**

| Electrical connection              | DIN A 43650         |
|------------------------------------|---------------------|
|                                    |                     |
| Electrode Length                   | 1500mm              |
| IP class                           | IP65                |
| Manufacturer part no.              | SLP.15G.1X1500.K.S1 |
| Material of coatings on electrodes | PVDF                |
| Material of connection             | Polypropylene       |
| Mounting                           | Vertical            |
| Number of electrodes               | 1                   |
| Pressure max                       | 6 bar               |
| Process connection                 | G1/2                |
| Temperature operational max        | 100 °C              |
|                                    |                     |