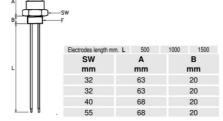

## **CONDUCTIVE LEVEL-PROBE - SLP SERIES**

00.0008.0187 1500mm length, 1xelectrode, G3/8

- 1 to 4 St. Steel electrodes
- Electrodes length from 100 mm. to 1500 mm.
- Brass, St. Steel, PPL body materials
- Working pressure up to 6 bar
- Working temperature up to 100°C

## **TECHNICAL DATA**

| Electrical connection              | DIN A 43650         |
|------------------------------------|---------------------|
| Electrode Length                   | 1500mm              |
| IP class                           | IP65                |
| Manufacturer part no.              | SLP.10G.1X1500.K.S1 |
| Material of coatings on electrodes | PVDF                |
| Material of connection             | Polypropylene       |
| Mounting                           | Vertical            |
| Number of electrodes               | 1                   |
| Pressure max                       | 6 bar               |
| Process connection                 | G3/8                |
| Temperature operational max        | 100 °C              |
|                                    |                     |