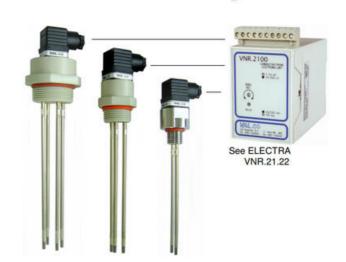

## **CONDUCTIVE LEVEL-PROBE - SLP SERIES**

00.0008.0187 1500mm length, 1xelectrode, G3/8

- 1 to 4 St. Steel electrodes
- Electrodes length from 100 mm. to 1500 mm.
- Brass, St. Steel, PPL body materials
- Working pressure up to 6 bar
- Working temperature up to 100°C

## PRODUCT DESCRIPTION

The SL conductive probe series provides a solution for controlling the level of liquid with a minimum value of conductivity of 1µs.

The probes are available in a wide variety of materials and process connections and are of construction appropriate to operation in extreme conditions such as those found on industrial plants.