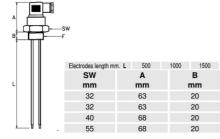

## **CONDUCTIVE LEVEL-PROBE - SLP SERIES**

00.0008.0187 1500mm length, 1xelectrode, G3/8

- 1 to 4 St. Steel electrodes
- Electrodes length from 100 mm. to 1500 mm.
- Brass, St. Steel, PPL body materials
- Working pressure up to 6 bar
- Working temperature up to 100°C

## **TECHNICAL DATA**

| Electrical connection              | DIN A 43650         |
|------------------------------------|---------------------|
| Electrode Length                   | 1500mm              |
| IP class                           | IP65                |
| Manufacturer part no.              | SLP.10G.1X1500.K.S1 |
| Material of coatings on electrodes | PVDF                |
| Material of connection             | Polypropylene       |
| Mounting                           | Vertical            |
| Number of electrodes               | 1                   |
| Pressure max                       | 6 bar               |
| Process connection                 | G3/8                |
| Temperature operational max        | 100 °C              |
|                                    |                     |