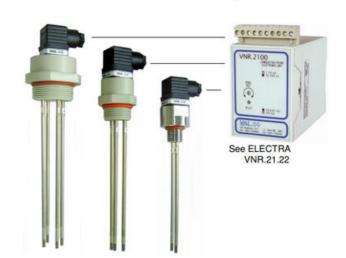

## **CONDUCTIVE LEVEL-PROBE - SLP SERIES**

00.0008.0115 1000mm length, 1xelectrode, G3/8

- 1 to 4 St. Steel electrodes
- Electrodes length from 100 mm. to 1500 mm.
- Brass, St. Steel, PPL body materials
- Working pressure up to 6 bar
- Working temperature up to 100°C

## PRODUCT DESCRIPTION

The SL conductive probe series provides a solution for controlling the level of liquid with a minimum value of conductivity of 1µs.

The probes are available in a wide variety of materials and process connections and are of construction appropriate to operation in extreme conditions such as those found on industrial plants.