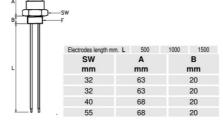

## **TECHNICAL DATA**

| Electrical connection              | DIN A 43650         |
|------------------------------------|---------------------|
| Electrode Length                   | 1000mm              |
| IP class                           | IP65                |
| Manufacturer part no.              | SLP.10G.1X1000.K.S1 |
| Material of coatings on electrodes | PVDF                |
| Material of connection             | Polypropylene       |
| Mounting                           | Vertical            |
| Number of electrodes               | 1                   |
| Pressure max                       | 6 bar               |
| Process connection                 | G3/8                |
| Temperature operational max        | 100 °C              |
|                                    |                     |