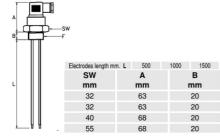

## **TECHNICAL DATA**

| Electrical connection              | DIN A 43650         |
|------------------------------------|---------------------|
| Electrode Length                   | 1000mm              |
| IP class                           | IP65                |
| Manufacturer part no.              | SLP.10G.1X1000.K.S1 |
| Material of coatings on electrodes | PVDF                |
| Material of connection             | Polypropylene       |
| Mounting                           | Vertical            |
| Number of electrodes               | 1                   |
| Pressure max                       | 6 bar               |
| Process connection                 | G3/8                |
| Temperature operational max        | 100 °C              |
|                                    |                     |