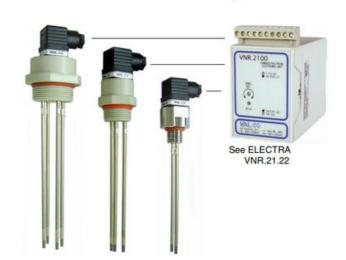

## **CONDUCTIVE LEVEL-PROBE - SLP SERIES**

00.0008.0098 500mm length, 1xelectrode, G3/8

- 1 to 4 St. Steel electrodes
- Electrodes length from 100 mm. to 1500 mm.
- Brass, St. Steel, PPL body materials
- Working pressure up to 6 bar
- Working temperature up to 100°C

## PRODUCT DESCRIPTION

The SL conductive probe series provides a solution for controlling the level of liquid with a minimum value of conductivity of 1µs.

The probes are available in a wide variety of materials and process connections and are of construction appropriate to operation in extreme conditions such as those found on industrial plants.