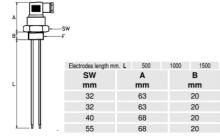

## **CONDUCTIVE LEVEL-PROBE - SLP SERIES**

00.0008.0098 500mm length, 1xelectrode, G3/8

- 1 to 4 St. Steel electrodes
- Electrodes length from 100 mm. to 1500 mm.
- Brass, St. Steel, PPL body materials
- Working pressure up to 6 bar
- Working temperature up to 100°C

## **TECHNICAL DATA**

| Electrical connection              | DIN A 43650        |
|------------------------------------|--------------------|
| Electrode Length                   | 500mm              |
| IP class                           | IP65               |
| Manufacturer part no.              | SLP.10G.1X500.K.S1 |
| Material of coatings on electrodes | PVDF               |
| Material of connection             | Polypropylene      |
| Mounting                           | Vertical           |
| Number of electrodes               | 1                  |
| Pressure max                       | 6 bar              |
| Process connection                 | G3/8               |
| Temperature operational max        | 100 °C             |
|                                    |                    |