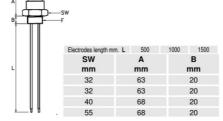

## **CONDUCTIVE LEVEL-PROBE - SLP SERIES**

00.0008.0098 500mm length, 1xelectrode, G3/8

- 1 to 4 St. Steel electrodes
- Electrodes length from 100 mm. to 1500 mm.
- Brass, St. Steel, PPL body materials
- Working pressure up to 6 bar
- Working temperature up to 100°C

## **TECHNICAL DATA**

| Electrical connection              | DIN A 43650        |
|------------------------------------|--------------------|
| Electrode Length                   | 500mm              |
| IP class                           | IP65               |
| Manufacturer part no.              | SLP.10G.1X500.K.S1 |
| Material of coatings on electrodes | PVDF               |
| Material of connection             | Polypropylene      |
| Mounting                           | Vertical           |
| Number of electrodes               | 1                  |
| Pressure max                       | 6 bar              |
| Process connection                 | G3/8               |
| Temperature operational max        | 100 °C             |
|                                    |                    |