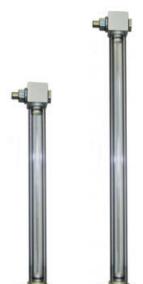

## **VISUAL LEVEL INDICATOR - ILV SERIES**

00.0016.0041 1000mm length, 2xM12 conn.

- 127 mm. to 1000 mm. length
- · Aluminium anodized body, other on request
- Working pressure up to 2 bar
- Working temperature up to 80°C
- Acrylic sight and protection tube

## PRODUCT DESCRIPTION

The visual level indicators ILC series are used to visually monitor the status of the level of liquids in tanks. The indicators are mounted outside the tank by means of threaded connections. The system thus designed (double vision pipe) allows the vision of the level inside the tank at 360°