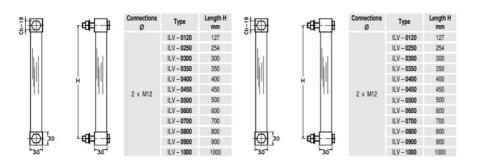

## **VISUAL LEVEL INDICATOR - ILV SERIES**

00.0016.0041 1000mm length, 2xM12 conn.

- 127 mm. to 1000 mm. length
- · Aluminium anodized body, other on request
- Working pressure up to 2 bar
- Working temperature up to 80°C
- Acrylic sight and protection tube

## **TECHNICAL DATA**

| Length                      | 1000 mm           |
|-----------------------------|-------------------|
| Manufacturer part no.       | ILV.1000.D.PX.B   |
| Material of connection      | Anodised aluminum |
| Material of glass tube      | PMMA              |
| Material of seals           | NBR               |
| Pressure max                | 2 bar             |
| Process connection          | M12               |
| Temperature operational max | 80 °C             |